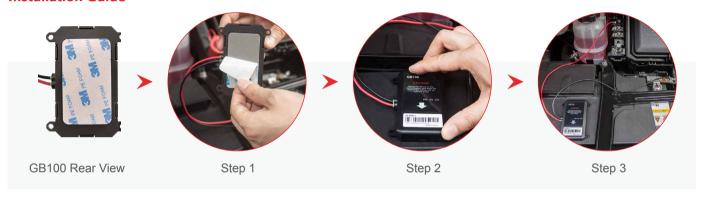

## **Installation Guide**

The GB100 series includes three models of insurance telematics devices allowing varying levels of sample frequency and support for Bluetooth. The devices are simply mounted to the vehicle's battery, allowing either a very low cost installation or for the insurance customer to self-fit.