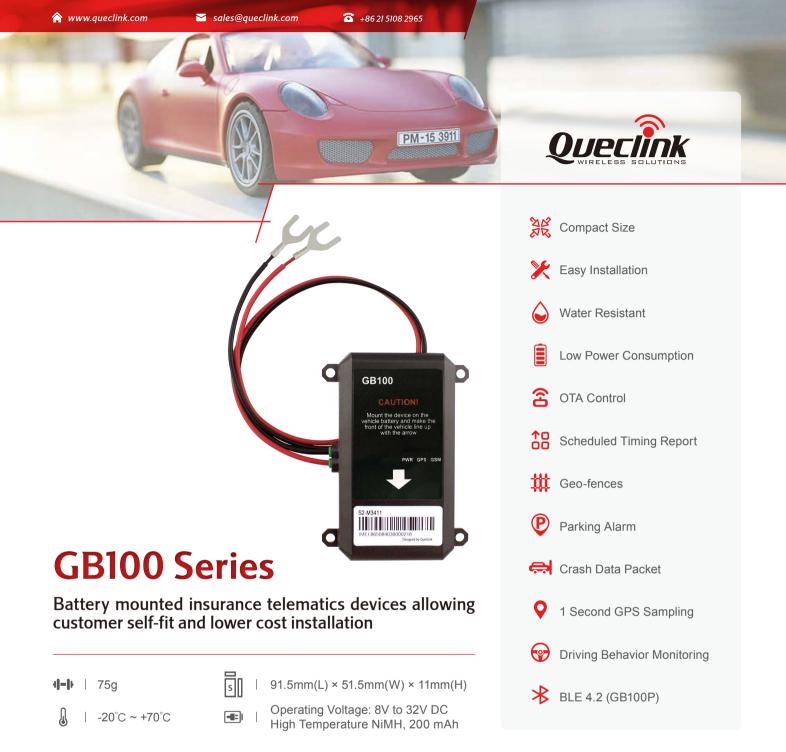

The GB100 series includes three models of insurance telematics devices allowing varying levels of sample frequency and support for Bluetooth. The devices are simply mounted to the vehicle's battery, allowing either a very low cost installation or for the insurance customer to self-fit.